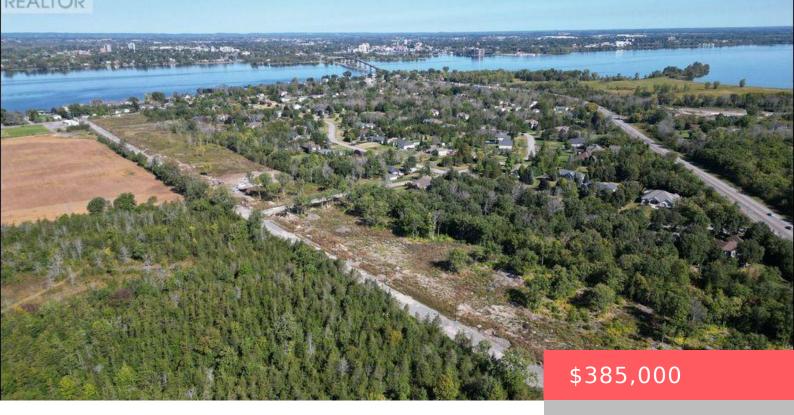

## 45 PARLIAMENT STREET, PRINCE EDWARD COUNTY (AMELIASBURG WARD), ONTARIO, CANADA, K8N4Z7

https://evolverespace.com

Welcome to Lady of the Woods Estates! This pristine 0.989 acre lot (Lot 4) in Prince Edward County offers a rare opportunity to build your dream estate home with walkout basement near the water. Enjoy the perfect blend of urban convenience and nature in this stunning island community, just minutes from downtown.Lady of the Woods [...]