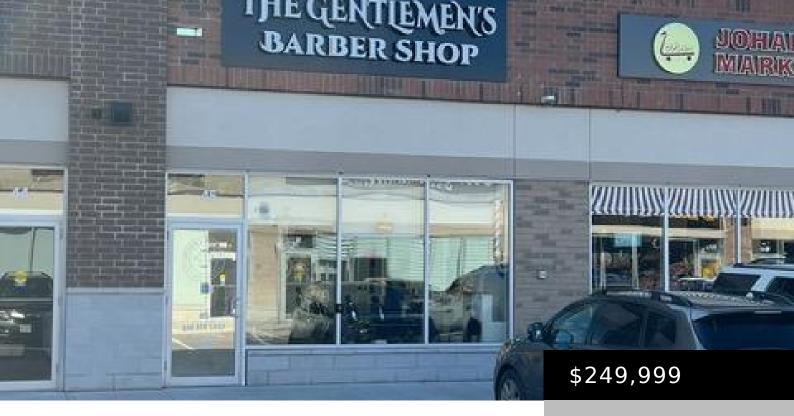

## 3525 ODYSSEY DRIVE, MISSISSAUGA (CHURCHILL MEADOWS), ONTARIO, CANADA, L5M2S4

• Business

https://evolverespace.com

Well maintained and profitable barbershop for sale in ridgeway plaza one of the busiest plaza of mississauga is looking for a new owner who has passion to grow his business in the beauty salon industry. Lots of growth potential based on location, area demographics and foot traffic in the plaza. Currently it's a barber shop [...]