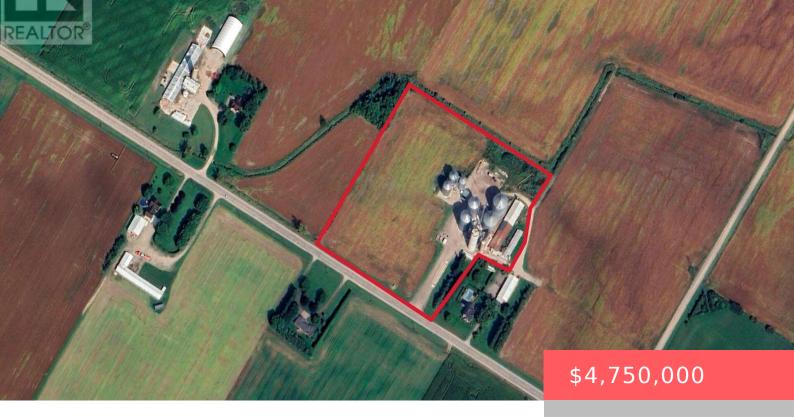

## 4430 PERTH 20 LINE, PERTH SOUTH (DOWNIE), ONTARIO, CANADA, NOK1VO

https://evolverespace.com

A rare opportunity to own a turnkey grain elevator! Set on 9 acres with 6 workable and tiled acres, this land allows for ample room for future expansion. Located just 15 minutes from Stratford and 20 minutes from Mitchell, this property has all amenities you would need within short driving distance. This elevator operation offers [...]