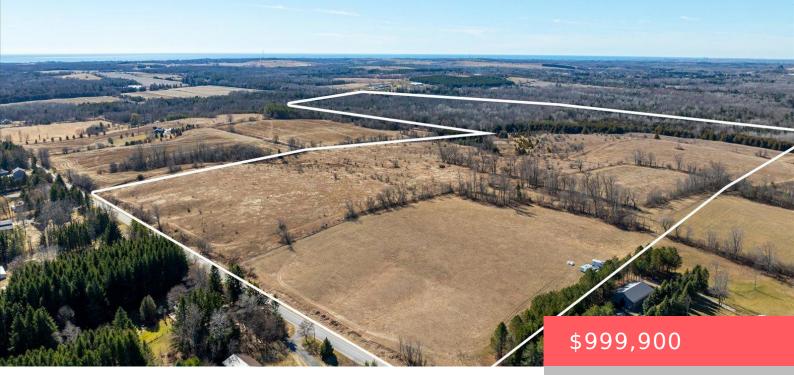

## 4396 GILMORE ROAD, CLARINGTON, ONTARIO, CANADA, LOA1JO

https://evolverespace.com

Build your dream home on this diverse, 113.02AC property located in the East end of Clarington, just south of the Ganaraska Forest, with easy access to 401 & 115. This property offers picturesque views, rolling pastures, approx 40 workable acres with additional acreage that can be made productive, expansive forest to the rear of the [...]