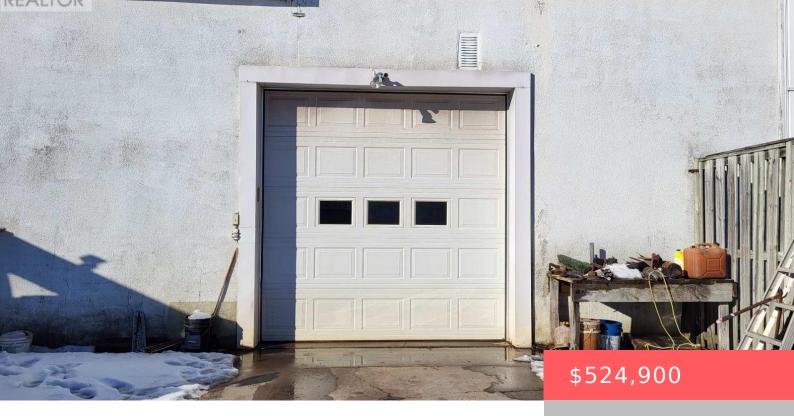

## 439 ASHLEY STREET, BELLEVILLE (THURLOW WARD), ONTARIO, CANADA, K0K2B0

https://evolverespace.com

Large Commercial/Industrial Building, with approximately 3800 square feet, on a 1/2 + acre lot, lots of parking for cars, truck, trailers, etc. 550 volts available, 10 foot bay door, 2 car hoists, 8 foot privacy fence around the entire property, with a large gate for entry. Many possible uses such as Warehouse, Storage, Automotive, etc. [...]