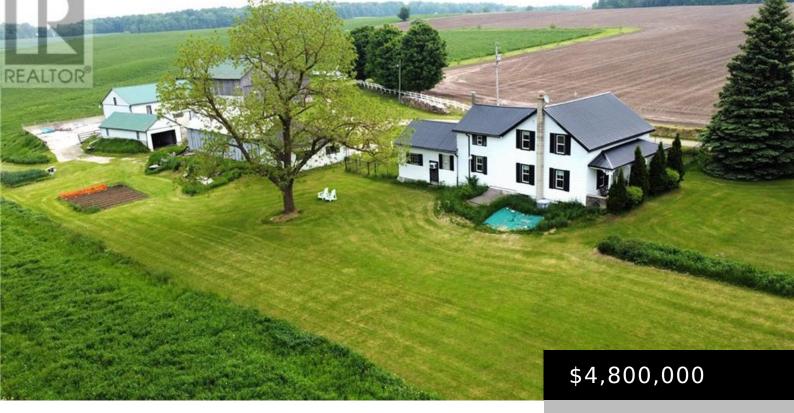

## 4385 HESSEN STRASSE, WELLESLEY, ONTARIO, CANADA, NOB2TO

https://evolverespace.com

Welcome to 4385 Hessen Strasse, a Rare 125.7-Acre Farm Just Minutes from Waterloo. This exceptional and picturesque land includes 95 workable acres, beautiful forestry with some valuable trees, with two wide road frontages, random tiled, ideal for a variety of agricultural uses. The gently rolling terrain, stunning countryside views, and beautifully maintained walking farm trails [...]