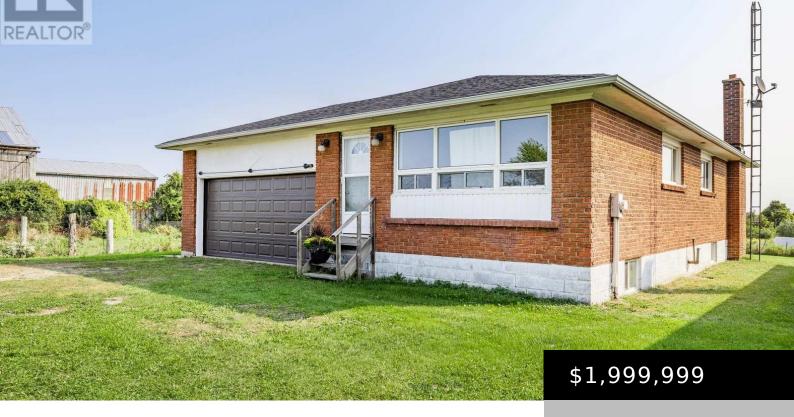

## 433457 4TH LINE, AMARANTH, ONTARIO, CANADA, L9W0P2

https://evolverespace.com

Welcome to this Unique parcel of Agricultural Farmland offering 108.98 acres of beauty, space, pastures, and crop growing fields. The Owners have made a tough decision to sell their beloved property as they move towards a new chapter in their lives together. Are you looking to move out of the city? Already a farmer and [...]

## **Building Details**

ParkingTotal: 24 ArchitecturalStyle: Raised bungalow

**Heating:** Forced air **Sewer:** Septic System