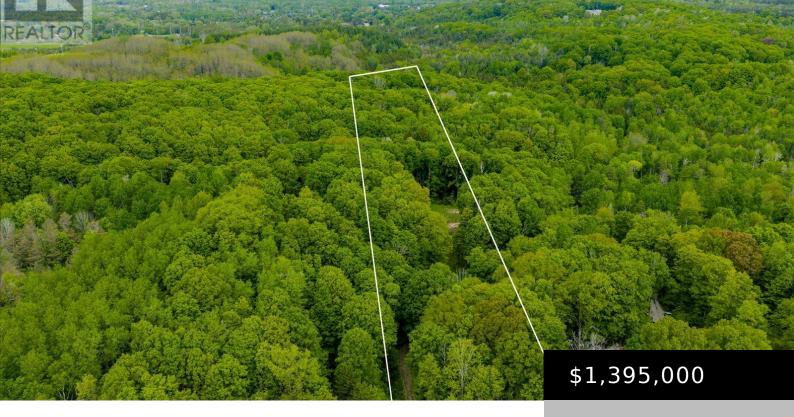

## 430 CHURCHILL AVENUE, KING, ONTARIO, CANADA, L7B0G9

https://evolverespace.com

Premium 5-Acre Estate Lot in King, A Rare Opportunity! Discover the perfect canvas to build your dream estate in the heart of prestigious King. This pristine 5-acre vacant lot offers an unparalleled opportunity to create a luxurious custom home surrounded by nature's beauty. Fully surveyed and complete with architectural plans, this exclusive parcel is ideal [...]