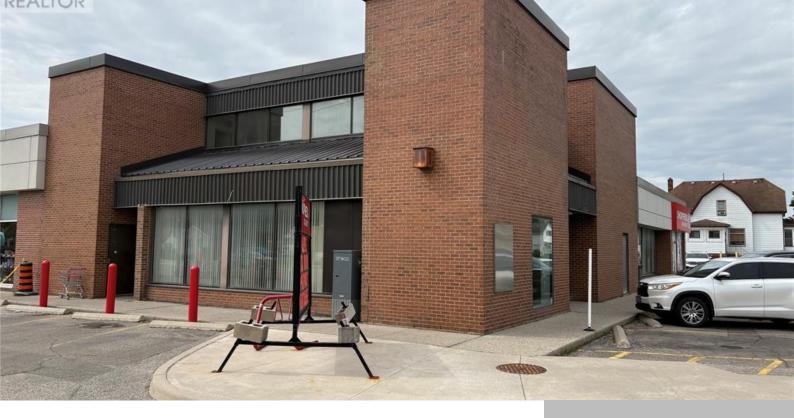

## 420 QUEEN STREET, CHATHAM, ONTARIO, CANADA, N7M2J2

Industrial

• 6000 sq f

https://evolverespace.com

ONE OF CHATHAMS HIGH TRAFFIC LOCATIONS, APPROX. 6000 SQ FEET OF SPACE, THAT IS BESIDE SHOPPERS DRUG MART.PREVIOUS TENANT WAS SCOTIA BANK . LAYOUT IS 4000 SQ FT ON MAIN FLOOR ,WITH VAULT ,8 OFFICES AND OPEN SPACE WHEN YOU WALK IN. THERE IS 2000 SQ FT ON 2ND FLOOR WITH STAFF ROOM , WASHROOMS [...]