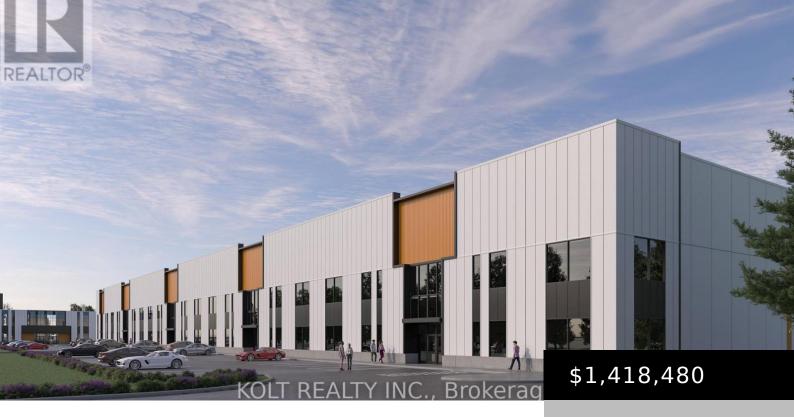

## 11801 DERRY ROAD, MILTON (DG DERRY GREEN), ONTARIO, CANADA, L9T7J5

https://evolverespace.com

Located in the heart of Derry Green Business Park in Milton, Milton Gates Business Park is a modern new build industrial condominium. Spread over 6 buildings, this development offers flexible unit options, convenient access and prominent exposure to help your business grow. Building E offers operational efficiency with access from Derry Rd., excellent clear height, [...]