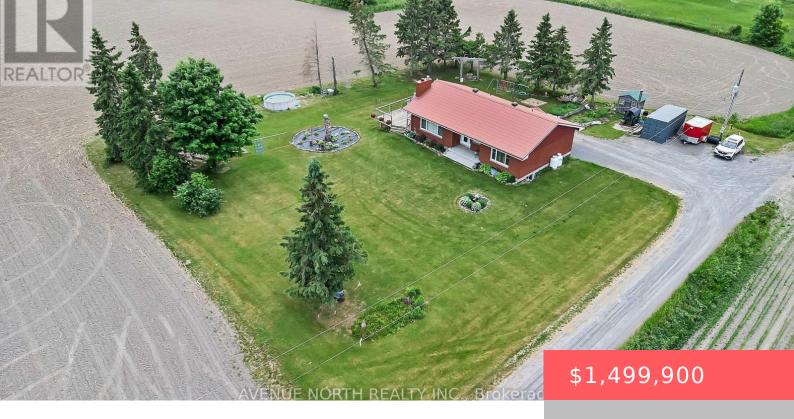

## 4130 FRANK KENNY ROAD, OTTAWA, ONTARIO, CANADA, K4B0C7

https://evolverespace.com

Discover the perfect blend of country living and agricultural opportunity with this picturesque farm property, located just outside the desirable village of Navan. Spanning approximately 73.5 acres, this property offers 66 acres of systematically tiledrained workable land with Ste Rosalie Clay and French Hill Sandy Loam (Class 3 soil rating), ideal for a variety of [...]

## **Building Details**

ParkingTotal: 5 ArchitecturalStyle: Raised bungalow

**Heating:** Forced air