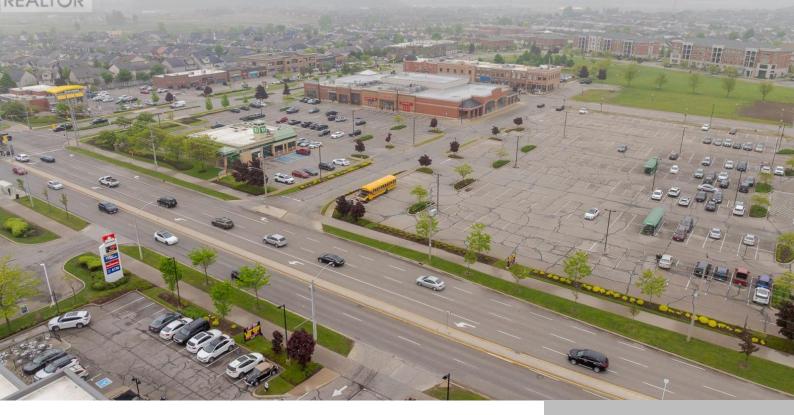

## 1187 FISCHER HALLMAN ROAD, KITCHENER, ONTARIO, CANADA, N2E4H9

https://evolverespace.com

(rime interior retail space available for sub-lease. Ideal for Outdoor Furniture, Flooring, Lighting, Arts, Rugs, Carpet, fashion, Kitchen designer and many more! Annual average daily traffic counts of 35,000 vehicles. Great GRT and Hwy access and a destination location for any retailer, restaurant, office or service commercial business. Don't miss this exciting opportunity for your [...]