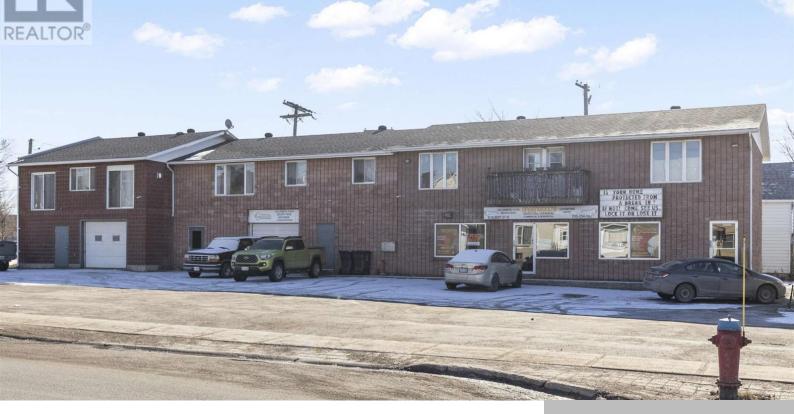

## SAULT STE. MARIE, ONTARIO, CANADA, P6A1B2

• Retail • 3400 sq ft

https://evolverespace.com

Storefront/retail, office and warehouse space all in one! This space is vacant and ready for immediate occupancy offering over 3400 sqft on the main floor with lots of exposure, overhead doors and fantastic parking. Business opportunity awaits with this quality building and space! Close proximity to the US border, Mall, Mill Market, and downtown core. [...]