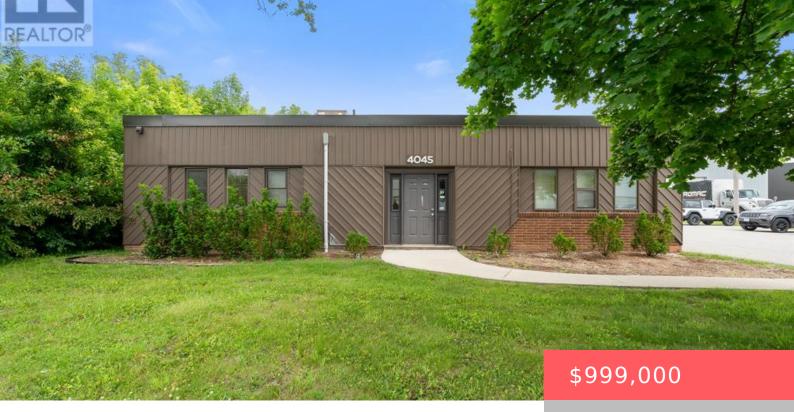

## 4045 INDUSTRIAL, WINDSOR, ONTARIO, CANADA, N9C3R8

Industrial

https://evolverespace.com

Located in the heart of Windsor-Essexâ<sup>[]</sup>s most strategic and rapidly growing industrial corridorâ<sup>[]</sup>perfectly positioned between the Ambassador Bridge and the new Gordie Howe International Bridgeâ<sup>[]</sup>this commercial industrial building offers unmatched intercontinental access and logistical advantage. Fully turnkey and cash flowing, this property is a hands-off investment dream, ideal for any savvy investor looking to expand [...]