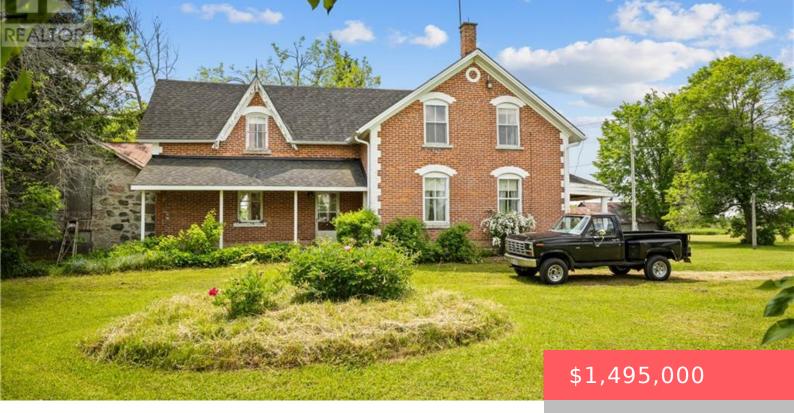

## 404302 CONCESSION 20, KEMBLE, ONTARIO, CANADA, NOH1SO

https://evolverespace.com

This 117 acre farm was the first land settled and cleared in the area. The original settlerâ cabin dates to 1855, formerly placed in the front field to the west. Around 1860, a stone 2 storey house to the east of the cabin was built and in 1878 the brick farm house was constructed, attached [...]