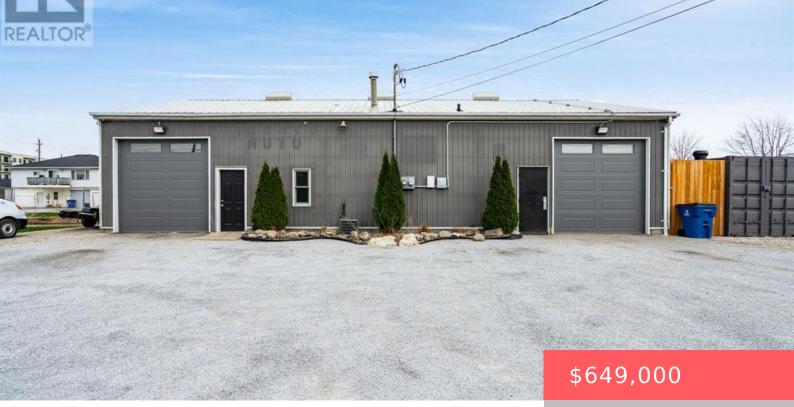

## 40 LYON AVENUE, TILBURY, ONTARIO, CANADA, NOP2L0

Industrial

https://evolverespace.com

Exceptional opportunity to own a recently renovated UC (HC1) zoned property, perfectly situated between Lyon and Albert, just off Mill St, offering excellent visibility from the main artery. This 2040 sq ft shop features a 12,000 lb hoist and recent upgrades including a new bathroom, epoxy flooring, 3 overhead  $10 \times 10$  doors with motors, truss core [...]