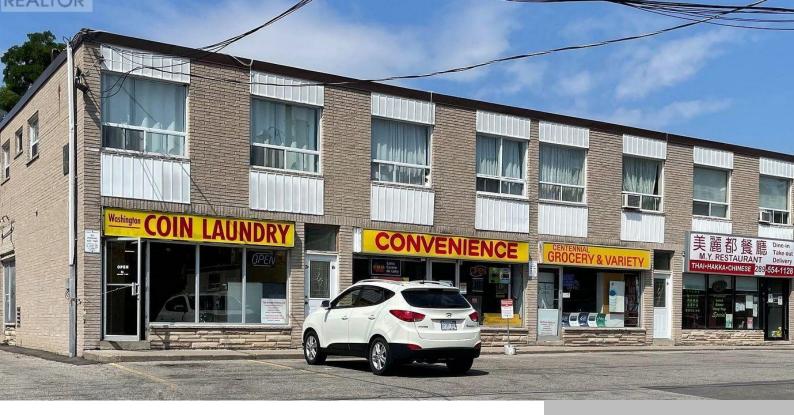

## 4 WASHINGTON STREET, MARKHAM (OLD MARKHAM VILLAGE), ONTARIO, CANADA, L3P2R2

Retail 1000 sq ft

https://evolverespace.com

First time offered in 35 years – 1000 sq.ft plus full basement with 2 pc. Washroom. Busy plaza in downtown Markham Village located beside Dairy Queen. Customer parking & rear entrance . Mixed use zoning allows many uses (subject to specifics) including: art gallery, artist studio, business office, financial institution, fitness centre – studio, fitness [...]