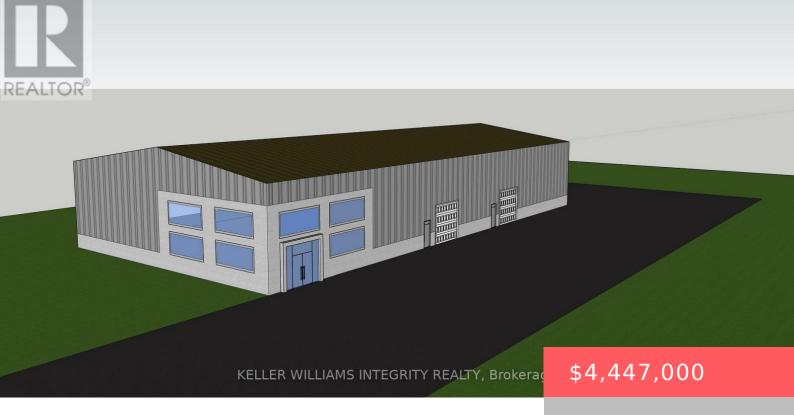

## 4 HUISSON ROAD, OTTAWA, ONTARIO, CANADA, KOA1LO

https://evolverespace.com

Experienced builder is now offering a pre-construction sale of a 12,800 sf industrial building on 2 acres of land in the West end of Ottawa in Carp. The design plans illustrate a steel structure with column free interior. Dimensions are 80 feet wide by 160 feet long. The ceiling height will be 21 feet clear [...]