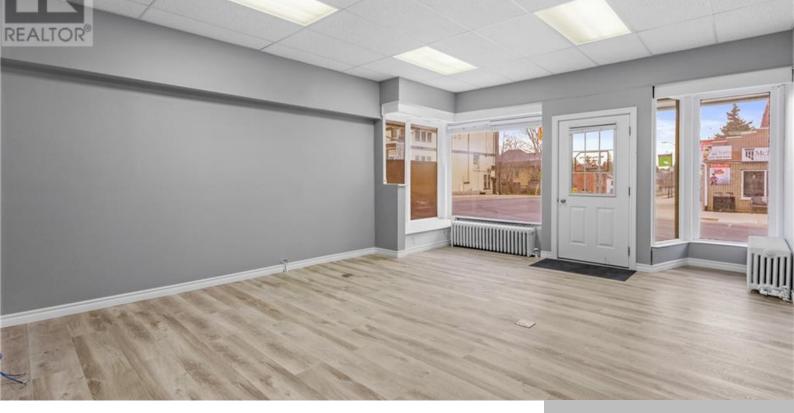

## 4 ELORA STREET, MINTO, ONTARIO, CANADA, N0G1Z0

https://evolverespace.com

Excellent commercial space in Harriston located on the corner of the main intersection. This bright and clean space has great bay windows and consists of approximately 550 square feet with a large main room, 2 additional rooms, and 1 bathroom. Superb layout for retail and offices. Ample space for signage and branding. A gravel parking [...]