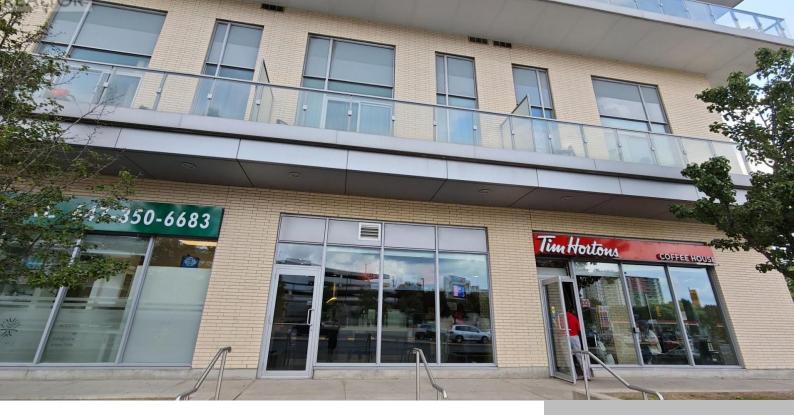

## 70 FOREST MANOR ROAD, TORONTO (HENRY FARM), ONTARIO, CANADA, M2J1M6

• Retail • 1574 so fi

https://evolverespace.com

Retail unit right next to don mills subway exit. Anchored by Tim Hortons. Surrounded by thousands of condo units in the area. Hvac/handicap washroom/6 treatment rooms in place and more. Best for medical/pharmacy & medical beauty salon practice. Certain type of quick service food allowed. Ample Free Tenant/Retail Parking at the back of the building. [...]