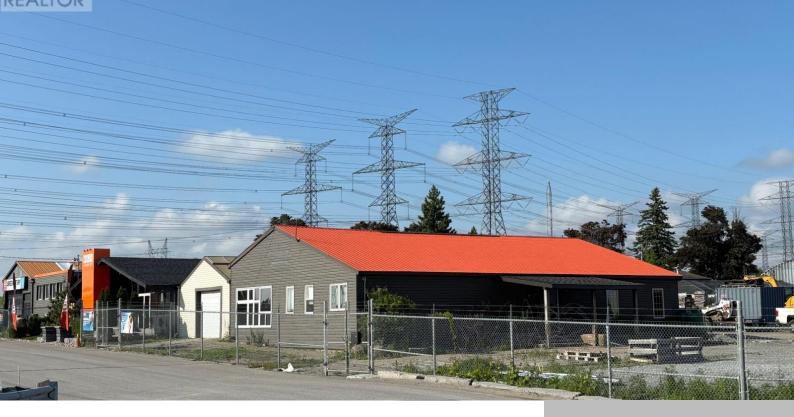

## 5515 THICKSON ROAD, WHITBY, ONTARIO, CANADA, L1M1X1

https://evolverespace.com

2,160 SF of office/retail space plus 4,590 SF of secure outdoor area – ideal for a growing business needing both functional interior and exterior space. Located next to the long-standing OGS, an ideal tenant would complement this well-established business and benefit from existing traffic and synergy. Conveniently situated adjacent to Highway 407 and centrally located [...]

- 2 baths
- Retail
- 2160 sq ft

**Building Details** 

ParkingTotal: 7

Sewer: Septic System

**Amenities & Features** 

Waterfront available: No AttachedGarageYN: No CarportYN: No CoolingYN: Yes OpenParkingYN: No GarageYN: No PoolYN: No Cooling: Fully air conditioned