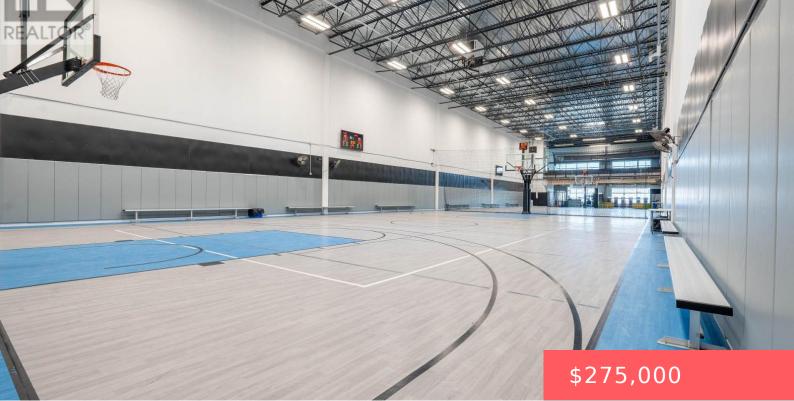

## 1155 BOUNDARY ROAD, OSHAWA (STEVENSON), ONTARIO, CANADA, L1J6Z7

https://evolverespace.com

Turnkey Business Available For Sale In Oshawa. This Location Presents Approx. 14,000 Sqft OfRecreation Space With A Sought-After 28' Clear Height Offering Various Types Of Uses Including2 Full Sized Courts For Basketball / Volleyball / Futsal / Pickleball , 3 Shooting LanesRecently Added, Along With 2 Batting Cage Lanes For Baseball On Second Floor, With [...] • Business