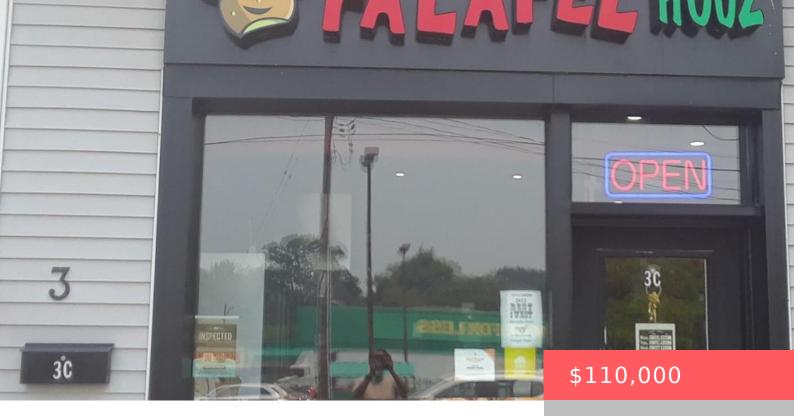

## 3C MOUNTAIN STREET, GRIMSBY (GRIMSBY EAST), ONTARIO, CANADA, L3M3J5

https://evolverespace.com

Excellent Turnkey High Demand Fast food Restaurant/Takeout. Family Owned and operated. Located in the heart of Downtown Grimsby with very High Traffic. Opposite to Big Box store plaza. Completely renovated with newer equipment, paint, flooring and much much more. Immense Growth potential. Excellent opportunity for investors or small Entrepreneurs who like run their own business [...] • 1 bath