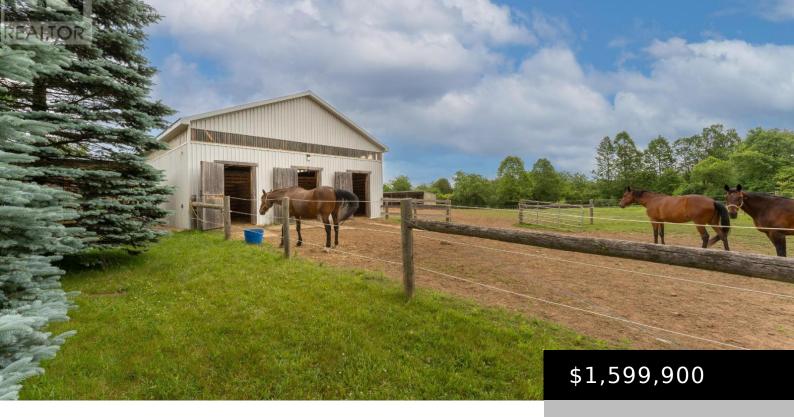

## 3988 HWY 6 HIGHWAY, PUSLINCH (CRIEFF/AIKENSVILLE/KILLEAN), ONTARIO, CANADA, NOB2J0

https://evolverespace.com

Renovated 3+1 bdrm bungalow W/prof finished in-law suite on 3-acres W/lush pastures & massive 50 X 30ft garage/workshop W/3 stalls-ideal for hobbyists, equestrians or family looking to supplement large portion of mtg W/potential boarding income! Mins from 401 & amenities of South Guelph, this rare gem delivers best of rural charm & modern convenience! Detached garage/workshop [...]