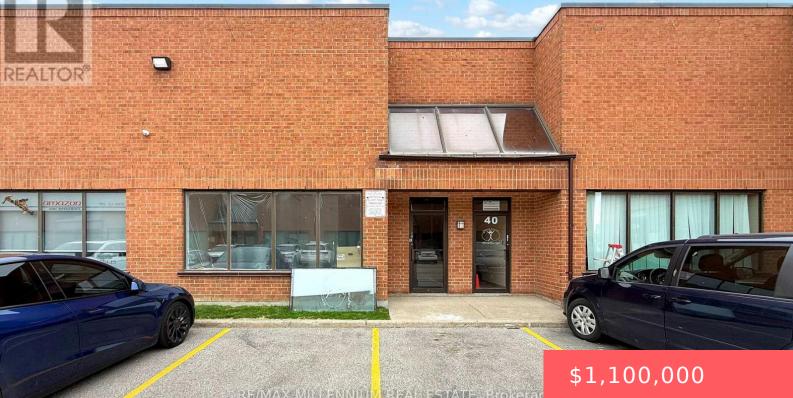

## 600 BOWES ROAD, VAUGHAN (CONCORD), **ONTARIO, CANADA, L4K4A3**

https://evolverespace.com

Versatile commercial unit currently configured as two separate spaces with individual entrances and washrooms ideal for generating additional rental income. Layout allows for easy conversion into a single unit or reconfiguration for varied business uses, such as a reception area, office, or workspace. Features include two office rooms, a kitchenette on the upper level, andwarehouse access. [...]