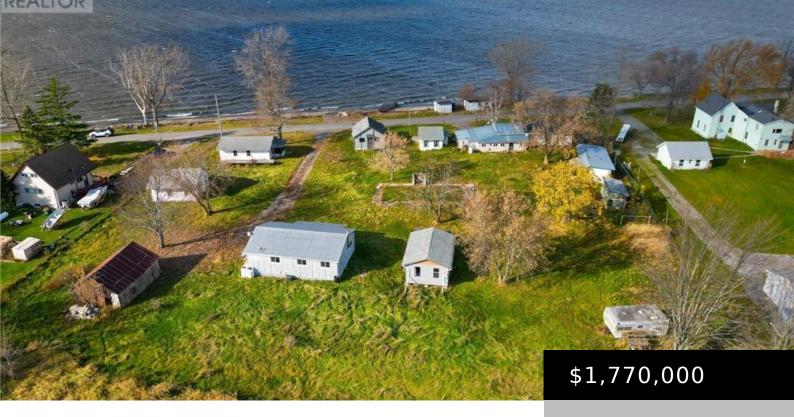

## 388 BIG ISLAND ROAD, PRINCE EDWARD COUNTY (SOPHIASBURG WARD), ONTARIO, CANADA, KOK1W0

https://evolverespace.com

With fantastic views of the Bay of Quinte directly across the road from this former cottage resort with tourism commercial zoning. Two of the cabins are currently being rebuilt with 3 more awaiting permits! The property features a 3 bedroom/1 bath main owner's house with FA propane furnace & an attached 1 bedroom/1 bath in-law [...]