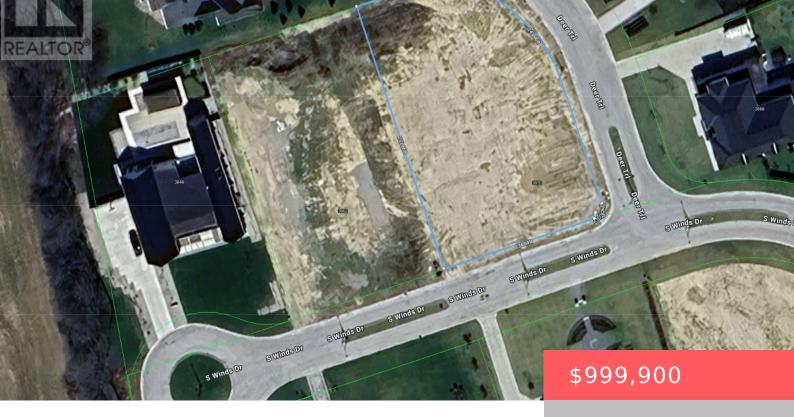

## 3870 SOUTH WINDS DRIVE, LONDON SOUTH (SOUTH V), ONTARIO, CANADA, N6P1E6

https://evolverespace.com

Welcome to 3870 South Winds Drive, an exceptional opportunity to build your dream home in one of London's most exclusive neighborhoods. Nestled in the heart of Lambeth, this expansive three-quarter acre corner lot sits on a quiet cul-de-sac, offering rare privacy and an ideal setting for a custom luxury residence. Located in a community known [...]