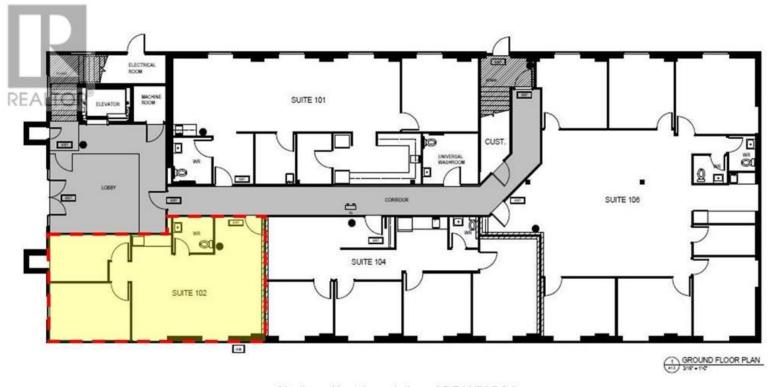

## 382 WELLINGTON STREET, CHATHAM, ONTARIO, CANADA, N7M1K4

https://evolverespace.com

For Lease: 778 sq ft professional office suite in Wellington Centre in Chatham. Ideally located on Wellington St W just east of Lacroix on the fringe of downtown Chatham just 2 blocks from Chatham-Kent Health Alliance Hospital. Suite 102 is located on the main floor in the front of the building. This upscale suite features [...]