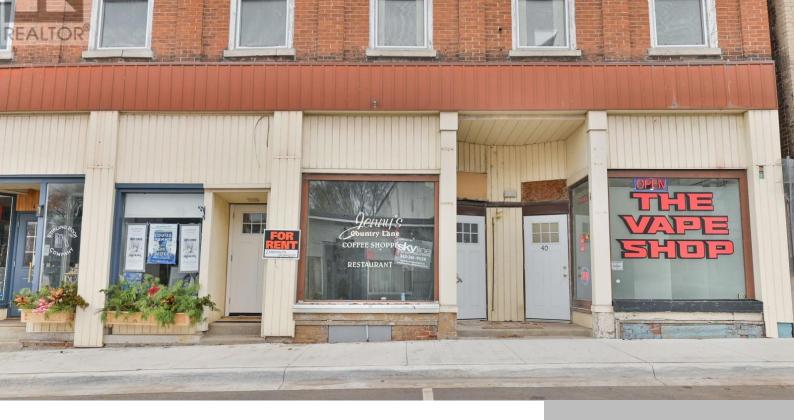

## 38 MILL STREET, STIRLING-RAWDON (STIRLING WARD), ONTARIO, CANADA, K0K3E0

https://evolverespace.com

Charming Commercial Space for Lease in Downtown Stirling. This fantastic storefront in the heart of Stirling offers an incredible opportunity for your business. Located just 20 minutes from Belleville, this charming space is situated in a high-traffic area in Stirling's bustling downtown core. With its central location, this storefront is surrounded by the charm of [...]