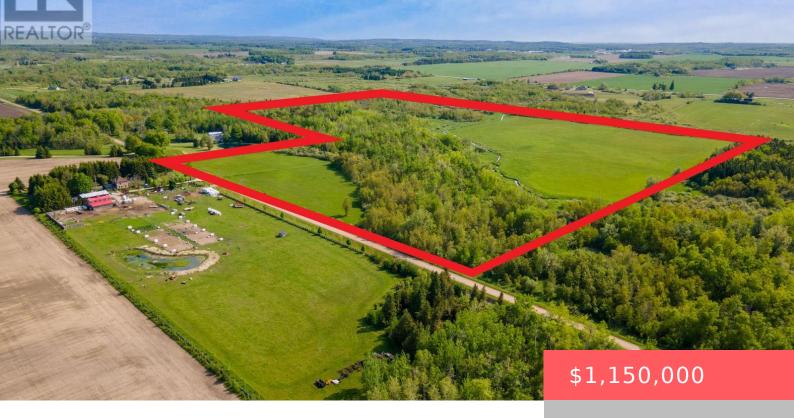

## 375533 6TH LINE, AMARANTH, ONTARIO, CANADA, L9V1K8

https://evolverespace.com

Discover the potential of this expansive 78+ acre parcel of vacant land located in the heart of Amaranth, Ontario, part of the highly desirable Dufferin County. With approximately 40 to 45 acres of fertile, workable farmland and a creek running through, this property offers an excellent opportunity for agricultural use, hobby farming, or future investment. [...]