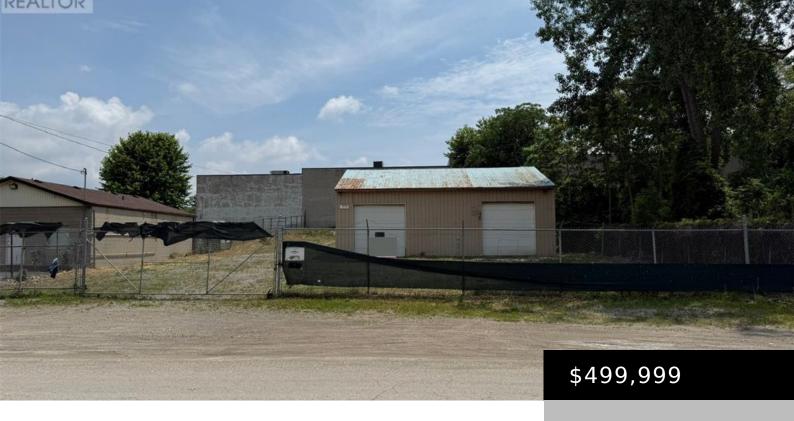

## 3715 RUSSELL STREET, WINDSOR, ONTARIO, CANADA, N9C1E9

https://evolverespace.com

Endless possibilities in this light industrial zoned property. Approx  $40 \times 50$  foot building sitting on just under 1/2 acre –  $94 \times 209$ ft lot. Two – 15' high bay doors, fully fenced, lots of parking. Building includes 2 piece bathroom, loft/office area, 2 new furnaces (2020). Just minutes to Ambassador and Gordie Howe International Bridge to [...]