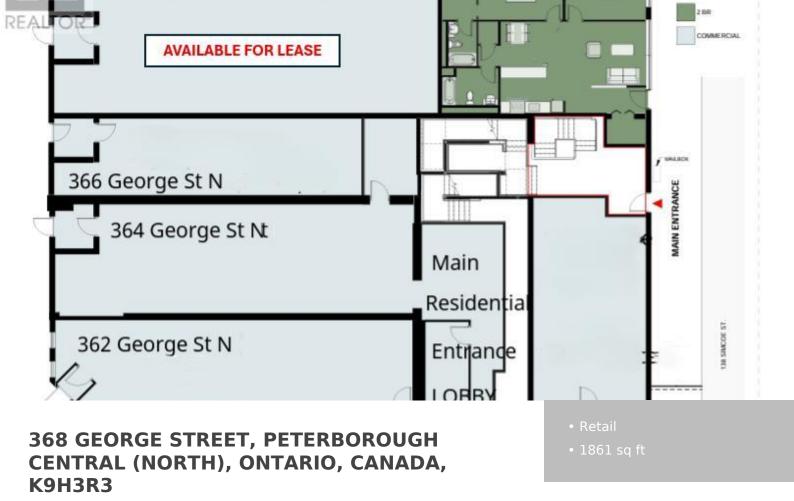

https://evolverespace.com

Unlock the potential of your business with this premium high-traffic retail space on lively Simcoe Street in downtown Peterborough! Surrounded by top franchises and just steps from public transit, major highways, and a municipal parking lot, this prime location offers unbeatable visibility and nonstop foot traffic, ideal for a trendy  $caf\tilde{A}@$ , boutique, restaurant, or personal [...]