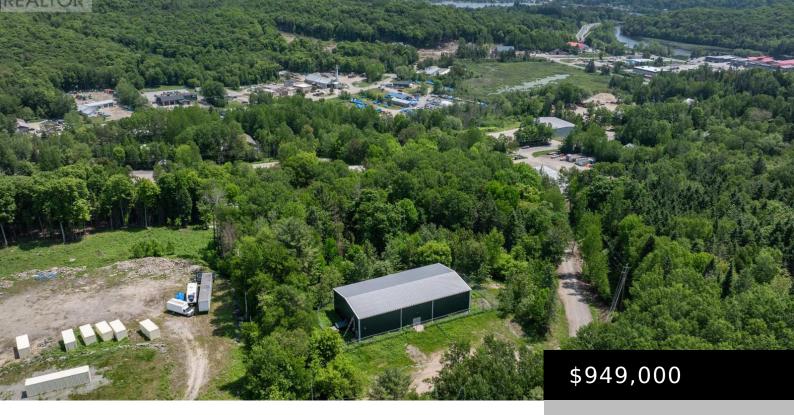

## 367 INDUSTRIAL PARK ROAD, DYSART ET AL (DYSART), ONTARIO, CANADA, KOM1SO

https://evolverespace.com

This 5,000 sq ft modern building was purpose-built to house a production facility and is located in Haliburton's Industrial Park, a prime location for a wide range of businesses with general industrial zoning. The interior features a spacious open-concept main floor with durable concrete flooring, a recent added oversized garage/shipping door, significant electrical capacity, a [...]