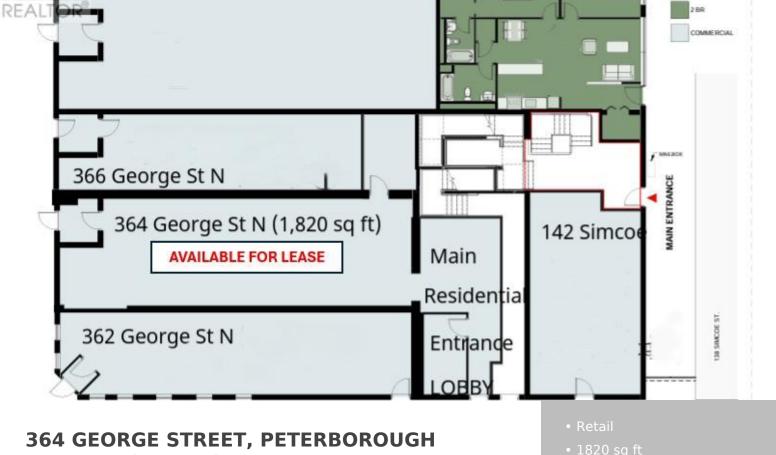

## CENTRAL (NORTH), ONTARIO, CANADA, K9H3R3

https://evolverespace.com

High-Exposure Retail Space in the Heart of Downtown Peterborough! Positioned on busy Simcoe Street, this prime storefront offers unbeatable visibility and foot traffic perfect for a restaurant, trendy café, boutique retail shop, or personal service business. Surrounded by popular franchises and just steps from public transit, major highways, and a nearby municipal parking lot, this [...]