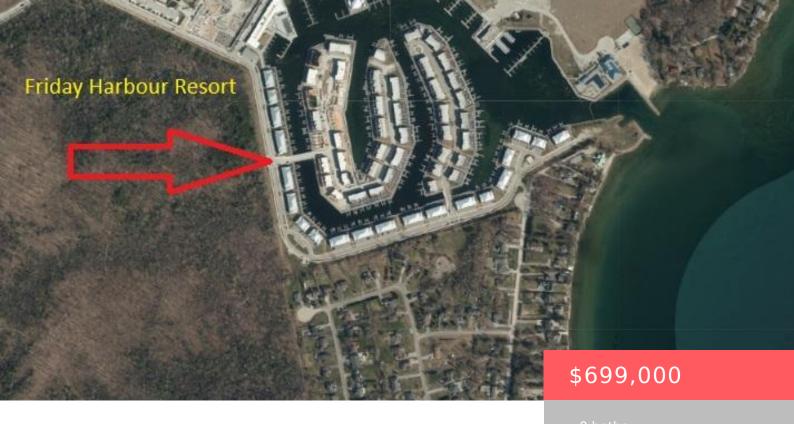

## 3635 KIMBERLEY STREET, INNISFIL, ONTARIO, CANADA, L9S2L3

https://evolverespace.com

Seize the rare opportunity to build your dream home on this exceptional premium lot, nestled within an exclusive estate neighborhood. Surrounded by mature trees, this beautiful property offers the perfect balance of privacy and natural beauty, creating an idyllic setting for your future retreat. Just steps away from the serene Lake Simcoe, enjoy endless outdoor activities, [...]