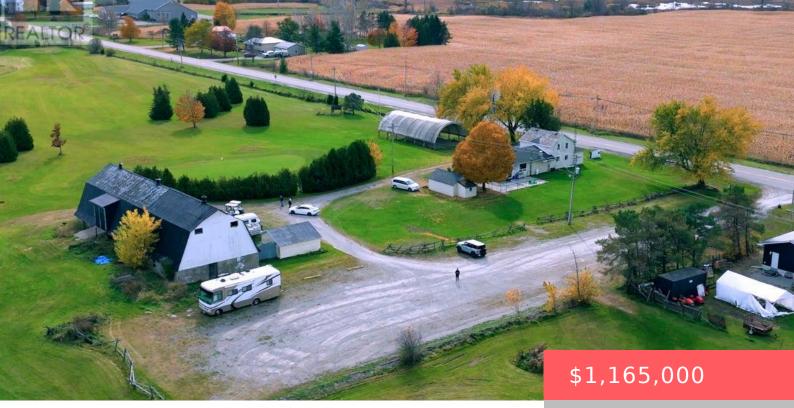

## 353 COUNTY 5 ROAD, ATHENS, ONTARIO, CANADA, KOE1B0

https://evolverespace.com

Opportunity awaits at Crooked Creek Golf Course! Located just an hour from Ottawa, this 147-acre golfcourse presents an excellent investment or private retreat. Featuring an 18-hole course, including nineholes with scenic water features, it offers an enjoyable challenge for golfers of all levels. The clubhouseincludes ample space for dining and events, while the owner's apartment [...] • Vacant Land