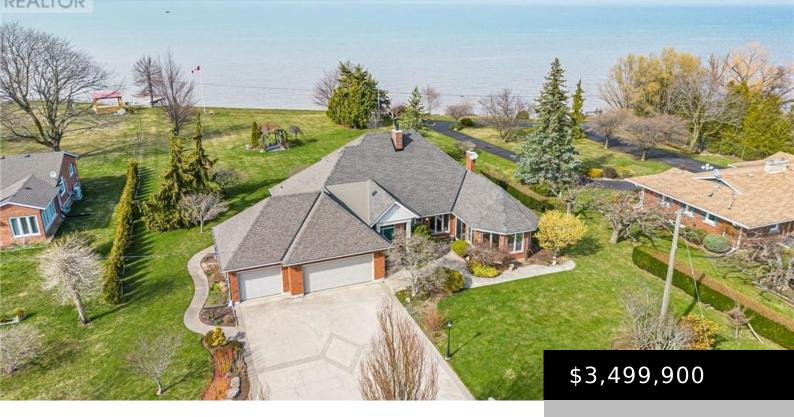

## 3503 LAKESHORE ROAD, LINCOLN, ONTARIO, CANADA, L3J0X1

https://evolverespace.com

RARE OPPORTUNITY: LAKEFRONT LUXURY MEETS VINEYARD EXCELLENCE. Nestled along 120 feet of Lake Ontario shoreline, this extraordinary estate allows for both sophisticated living and vineyard cultivation. Set on a coveted 10.9 acres, this magnificent property offers an unparalleled lifestyle opportunity. Embrace the vintner's lifestyle with 8.5 acres of meticulously maintained vineyard featuring four distinguished grape [...]