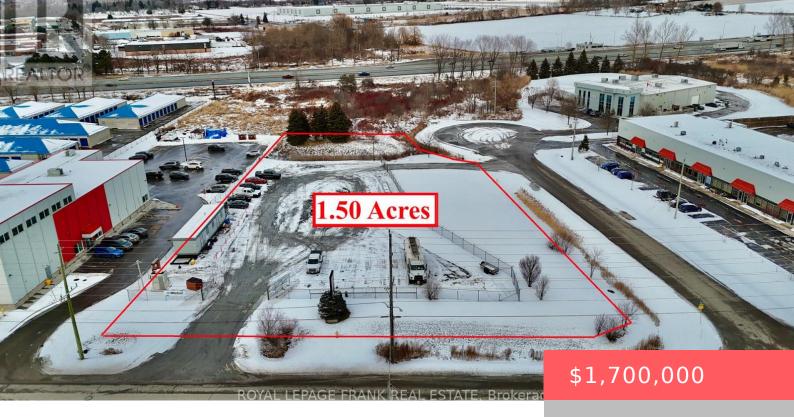

## 350 LAKE ROAD, CLARINGTON (BOWMANVILLE), ONTARIO, CANADA, L1C4P8

https://evolverespace.com

Your opportunity to acquire an A+ industrial location! Perfect for end-users or investors. Dual frontage corner lot, fully serviced, and improved, flexible zoning uses, and tenanted by a major company: Triple Net lease with \$63,000 NOI annually and 5% ANNUAL ESCALATIONS! CLEAN ENV. REPORT COMPLETED. DD documents available with request & CA. Smaller lots like [...]