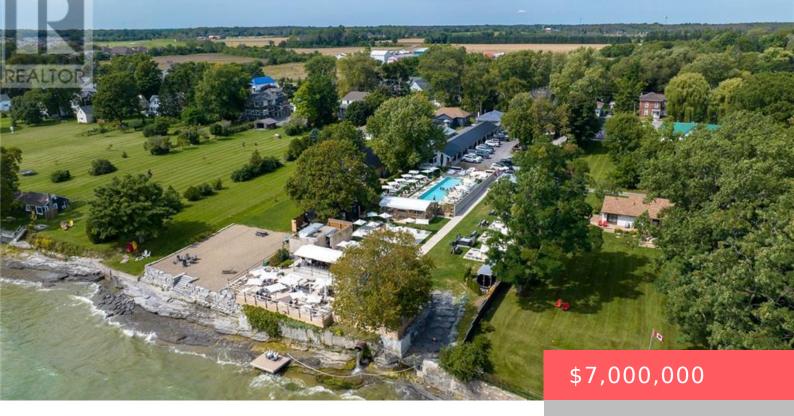

## 349 WELLINGTON MAIN STREET, WELLINGTON, ONTARIO, CANADA, K0K3L0

https://evolverespace.com

The Lakeside Motel is a beautifully renovated and truly one-of-a-kind boutique hotel located on the shores of Lake Ontario in Prince Edward County. Licensed for up to 437 guests, this turn-key destination features 13 thoughtfully designed accommodations, including 11 guest rooms and 2 private cottages, along with 5 newly constructed solid cabanas. Ample parking supports [...]