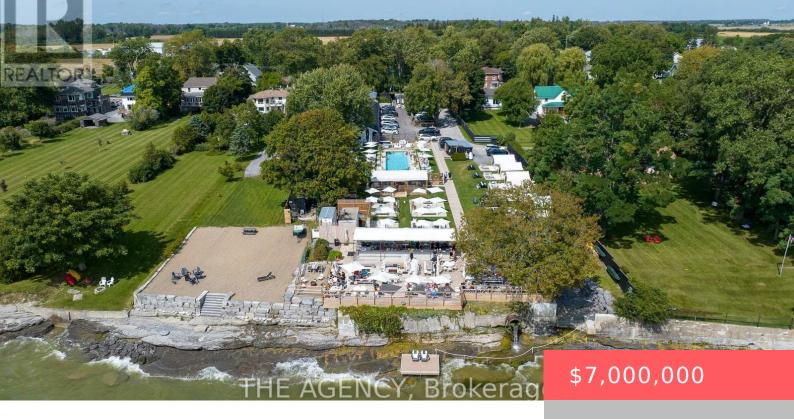

## 349 WELLINGTON MAIN STREET, PRINCE EDWARD COUNTY (WELLINGTON WARD), ONTARIO, CANADA, KOK3L0

https://evolverespace.com

The Lakeside Motel is a beautifully renovated and truly one-of-a-kind boutique hotel located on the shores of Lake Ontario in Prince Edward County. Licensed for up to 437 guests, this turn-key destination features 13 thoughtfully designed accommodations, including 11 fully renovated guest rooms and 2 private cottages, along with 5 newly constructed solid cabanas. Ample [...]