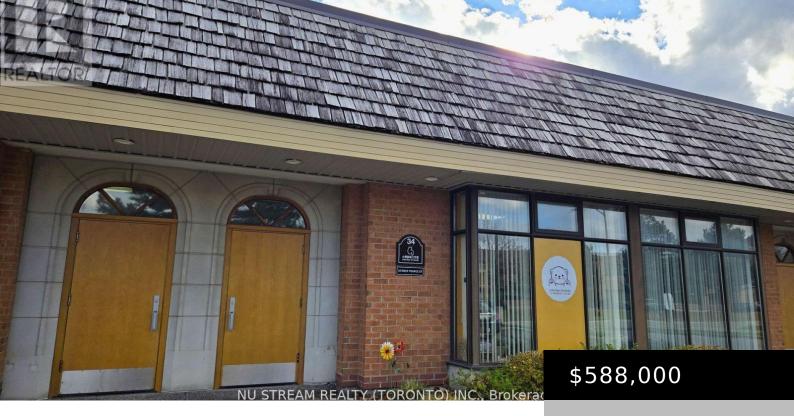

## 35 WEST PEARCE STREET, RICHMOND HILL (BEAVER CREEK BUSINESS PARK), ONTARIO, CANADA, L4B3A9

• Retail • 1053 sq ft

https://evolverespace.com

A must see! High quality industrial condo unit with multi-usage available. Prestigious complex in beaver creek business park, close proximity to public transit, shopping and restaurants on hwy 7. Quick access to highways 7/407/404. Tenant occupied with 2 years left on existing lease, ending in summer 2027. Great opportunity for investors, currently rented for \$1,750/Month [...]