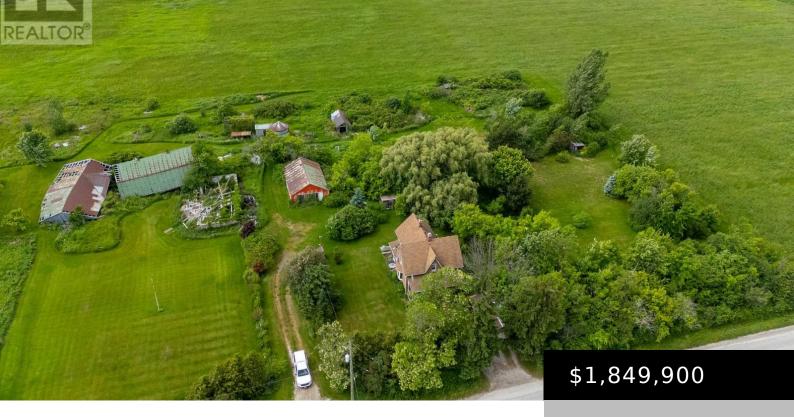

## 339 ELEVENTH ROAD, HAMILTON, ONTARIO, CANADA, L8J3N3

https://evolverespace.com

Charming 48-ACRE CROP FARM with Seclusion and Potential Nestled in a peaceful and private setting, this expansive 48-acre crop farm offers the perfect opportunity for agricultural enthusiasts or those looking for a quiet rural retreat. The property features ample acreage for crops, with plenty of room to expand or diversify your farming operation. The home, built [...]