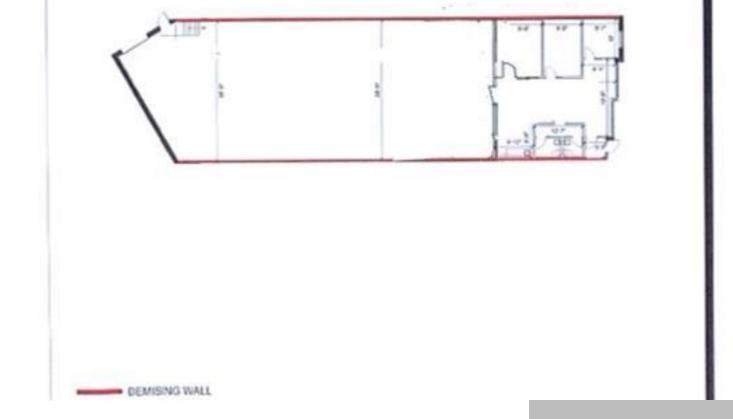

## 3375 NORTH SERVICE ROAD, BURLINGTON, ONTARIO, CANADA, L7N3G2

https://evolverespace.com

4452 Square foot unit located in a prime North Service Road Location, between Guelph Line and Walkers Line. Extremely well maintained warehousing unit with approx. 900 sq. ft. of air conditioned office space. The Warehouse is approximately 3,552 sq. ft 18' clear with sprinklers. TMI is \$5.00 per sq. ft. per annum for 2025 and [...] Industrial
4452 sq ft