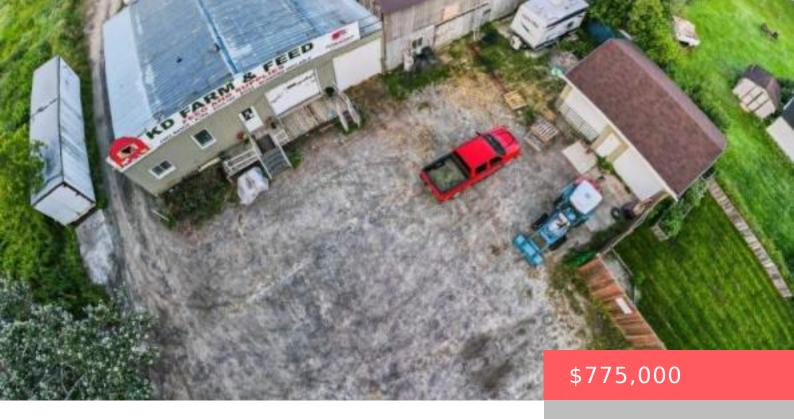

## 3353 REGIONAL RD 15 ACRES, GREATER SUDBURY (SUDBURY), ONTARIO, CANADA, P0M1L0

https://evolverespace.com

A unicorn of a property with multiple uses! Great for investors and great for end users! 15.5-acre farm, just 20 minutes from Sudbury. Newly renovated home with an in-law basement suite with a second kitchen and 2 additional bedrooms with large windows and a 4-piece bathroom provide ample space for guests or family. The main [...]