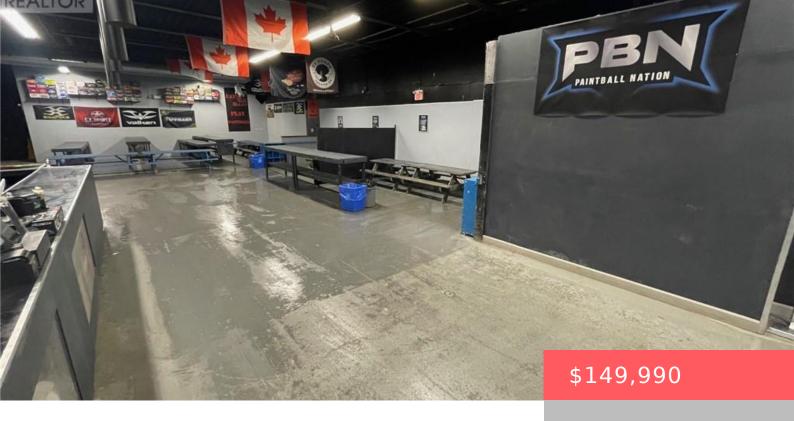

## 3336 MAINWAY, BURLINGTON, ONTARIO, CANADA, L7M1A7

https://evolverespace.com

Attention all savvy investors and sportsmen! A very rare opportunity to acquire the renowned Paintball Nation Burlington! Located just minutes off of the 403 in the heart of Burlingtonâ near many residential areas. Very low competition business with lots of room for growth. This state-of-the-art paintball arena occupies nearly 15,000 sq ft of prime industrial space. [...]