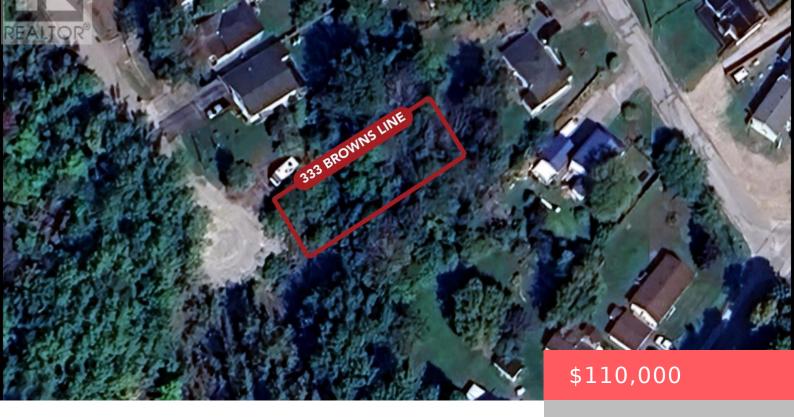

## 333 BROWNS LINE, TAY (WAUBAUSHENE), ONTARIO, CANADA, LOK2CO

https://evolverespace.com

Opportunity awaits on this vacant 50 x 150 lot on a quiet deadend municipal street in Waubaushene. The road, water, hydro and phone are approximately less than 100 feet away. Water service charges paid. Located next to the shores of Georgian Bay with all essential amenities minutes from the property- Highway 400 access, close to [...]