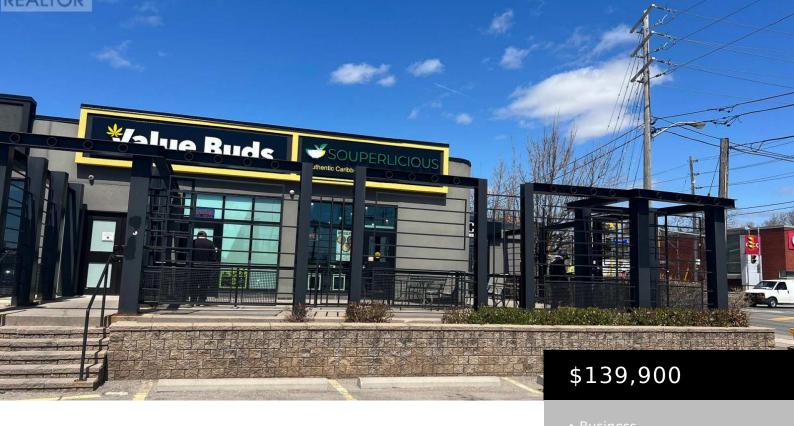

## 3300 DUFFERIN STREET, TORONTO (YORKDALE-GLEN PARK), ONTARIO, CANADA, M6A2T5

https://evolverespace.com

Excellent and Rare Opportunity To Establish Your Business In A Highly Sought-After Area. Fully Built-Out QSR ready to operate as is or can be converted to any number of other brands. Currently used as a take out, but plenty of room for dine in. Located in a prime location within busy plaza with lots of [...]