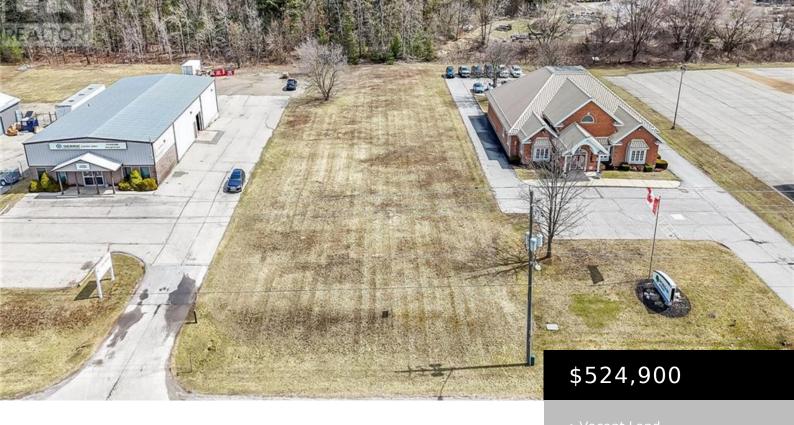

## 33 PARK ROAD, SIMCOE, ONTARIO, CANADA, N3Y4J9

https://evolverespace.com

Ideally located, rarely offered 100â | x 350â | serviced lot located in Simcoeâ | s most prestigious Business park on sought after Park Road. Tremendous Opportunity to design & custom build your own building to meet your expanding businessâ | needs. High traffic location with great street exposure to take your business to the next level. Zoning allows for [...]