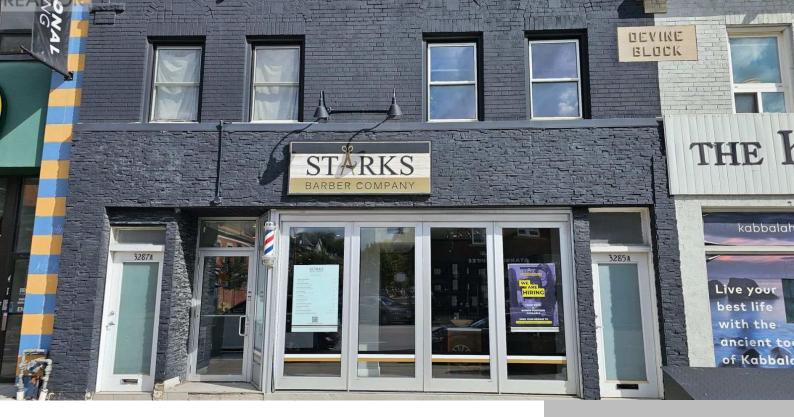

## 3285 YONGE STREET, TORONTO (LAWRENCE PARK NORTH), ONTARIO, CANADA, M4N2L8

https://evolverespace.com

Beautifully finished former high end salon. High exposure 29.96 ft frontage with sliding floor to ceiling glass panels openning on to Yonge St. Onsite 4 car parking and backing onto municipal parking lot . Suits , restaurant/cafe , retail , health and beauty , medical , fashion ,homefurnishings/decor , professional offices and service uses . (id:62692)