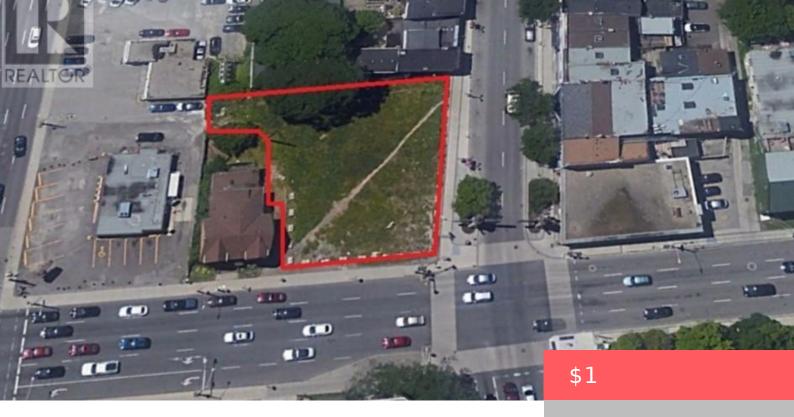

## 322 KING STREET, HAMILTON, ONTARIO, CANADA, L8N1C2

https://evolverespace.com

Exceptional opportunity at King St E & Wellington St N in the heart of Downtown Hamilton. This 9,676 sq ft corner lot, with over 120 feet of street frontage, is zoned D2 (Downtown Mixed Use) and offers strong development potential in a high-growth urban core. Concept plans propose a mixed-use condominium with 5,800 sq ft [...]